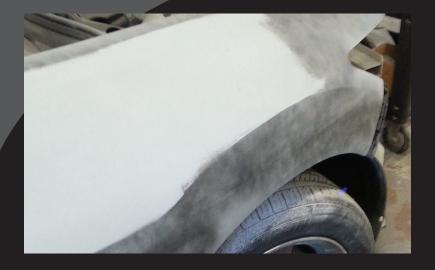

## SUPER VIEW GUIDE COAT

#3524 Super View Guide Coat allows you to achieve a perfect repair every time. It provides a visual guide when sanding over primer, body fillers, and glazing putties. Detect low spots, scratches or other minor imperfections in the repair. This ultra thin coating wets the surface evenly, dries fast, and will not clog sandpaper.